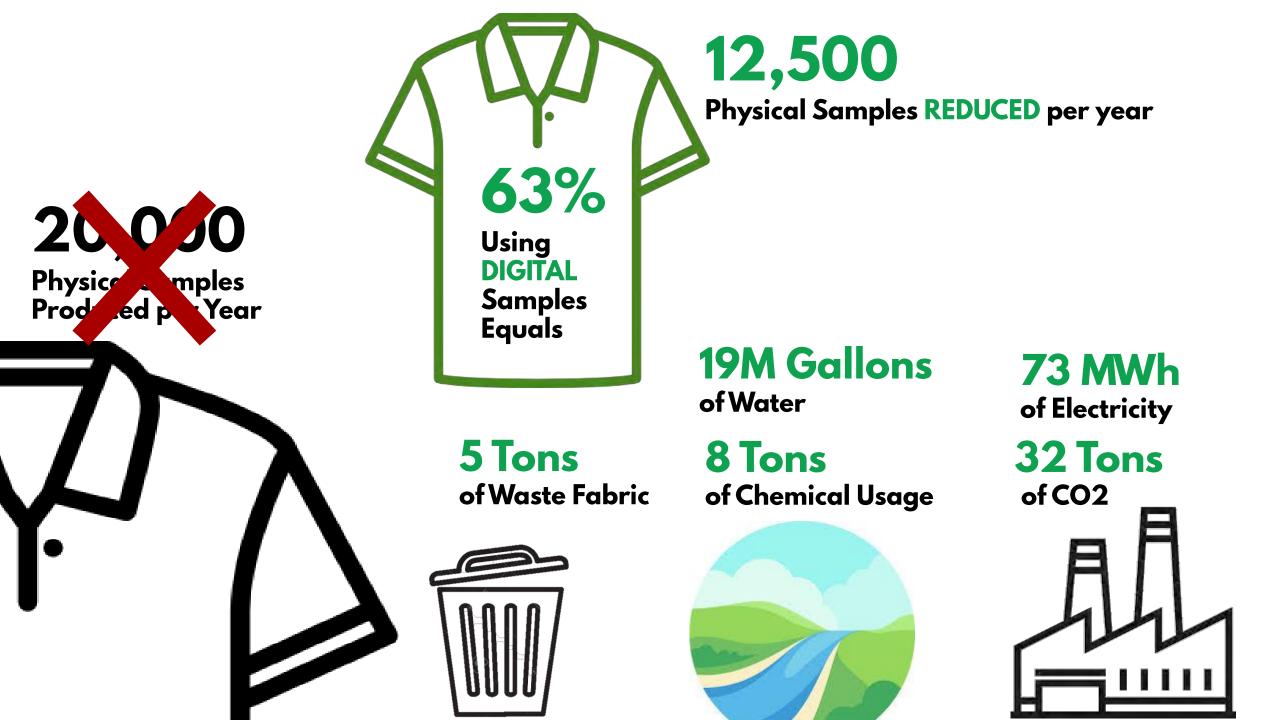

# WHY WE TALK ABOUT RESPONSIBLE SOURING?

20,000
Physical Samples
Produced per Year