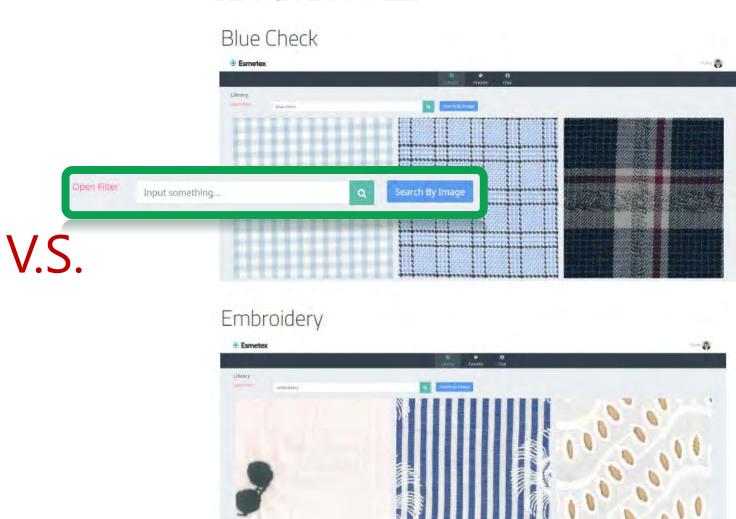

### Digital Fabric Sourcing is Responsible Fabric Sourcing

Save time, stop making redundant samples, and reduce your environmental impact.



# WHY WE TALK ABOUT RESPONSIBLE SOURING?

20,000
Physical Samples
Produced per Year







# WHAT'S RESPONSIBLE FABRIC SOURCING?

# DIGITAL SOURCING IS RESPONSIBLE SOURCING

- Cut wastage
- Speed up cycle time
- Innovation
- Complexity reduction
- Product quality
- Sustainability
- Confidentiality





# **DIGITAL**INTEGRATION



#### **SEARCH EXAMPLES**



# **DIGITAL**INTEGRATION



V.S.



# **DIGITAL**INTEGRATION

#### **HYBRID UPLOAD RESULTS IN 3D**





### FIRST STEP or THE LAST MILE

# BOTTLENECKS THE FIRST OR LAST STEP

HIGH BARRIER to GENERATE

STANDARDIZED data

ALL FABRICS GO THROUGH A CENTRALIZED facility?

# USE EXISTING TOOL INSTANT UPGRADE



"telephone modems have emerged as a leading consumer choice for ... Internet access, outpacing ... digital subscriber lines..."

**Delivering Internet Connections over Cable,** DAVID J. FARBER, University of Pennsylvania, 2002.

### PRACTICAL SOLUTION





A.I. Powered Cloud Computing

## FABRIC DIGITIZATION DE-CENTRALIZED



#### A decision to centralize requires a YES to at least one of the three questions

- 1. Do we really need to digitize at a group center?
- 2. Does it add signifi