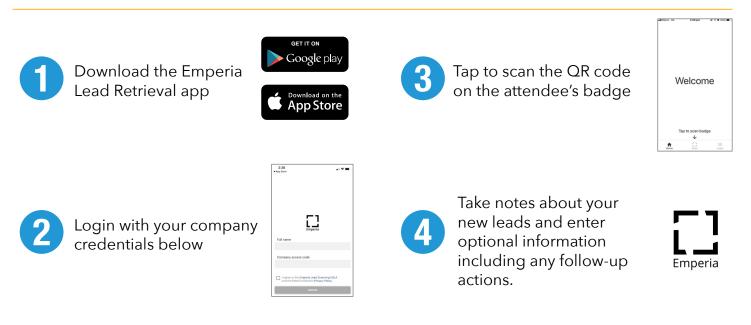

## **IT'S EASY TO USE! FOLLOW THESE STEP-BY-STEP INSTRUCTIONS**

Note: If you don't have cell and/or WiFi connectivity, ONLY first name, last name & badge number will be displayed. The rest of the lead data will appear when connectivity is restored.