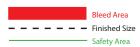

## FORMATTING REQUIREMENTS:

Scale - 1:1 – Full size Print ready

Bleed - 1/4" (6mm) minimum, all around

Margin – Keep critical images/text 5.0 cm from any edge

All Text outlined – no embedded fonts

Colors palette CMYK (cyan, magenta, yellow, and black) – RGB can give unwanted results