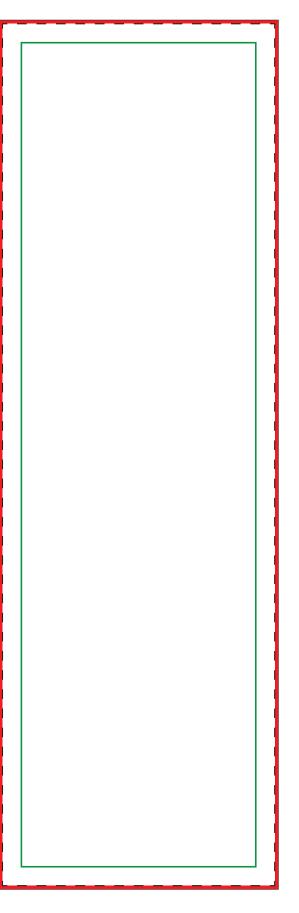

## Type C - 72x228cmH 28.3" x 89.7"H

## FORMATTING REQUIREMENTS:

Scale - 1:1 - Full size Print ready

Bleed - 1/4" (6mm) minimum, all around

Margin – Keep critical images/text 5.0 cm from any edge

All Text outlined – no embedded fonts

Colors palette CMYK (cyan, magenta, yellow, and black) – RGB can give unwanted results