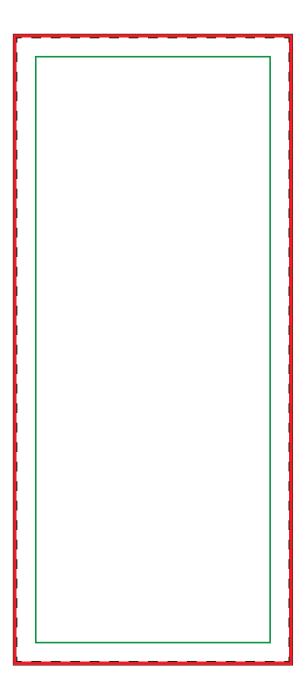

## Type C1 - 72x165cmH 28.3" x 64.9"H

## FORMATTING REQUIREMENTS:

Scale - 1:1 - Full size Print ready

Bleed - 1/4" (6mm) minimum, all around

Margin – Keep critical images/text 5.0 cm from any edge

All Text outlined - no embedded fonts

Colors palette CMYK (cyan, magenta, yellow, and black) – RGB can give unwanted results